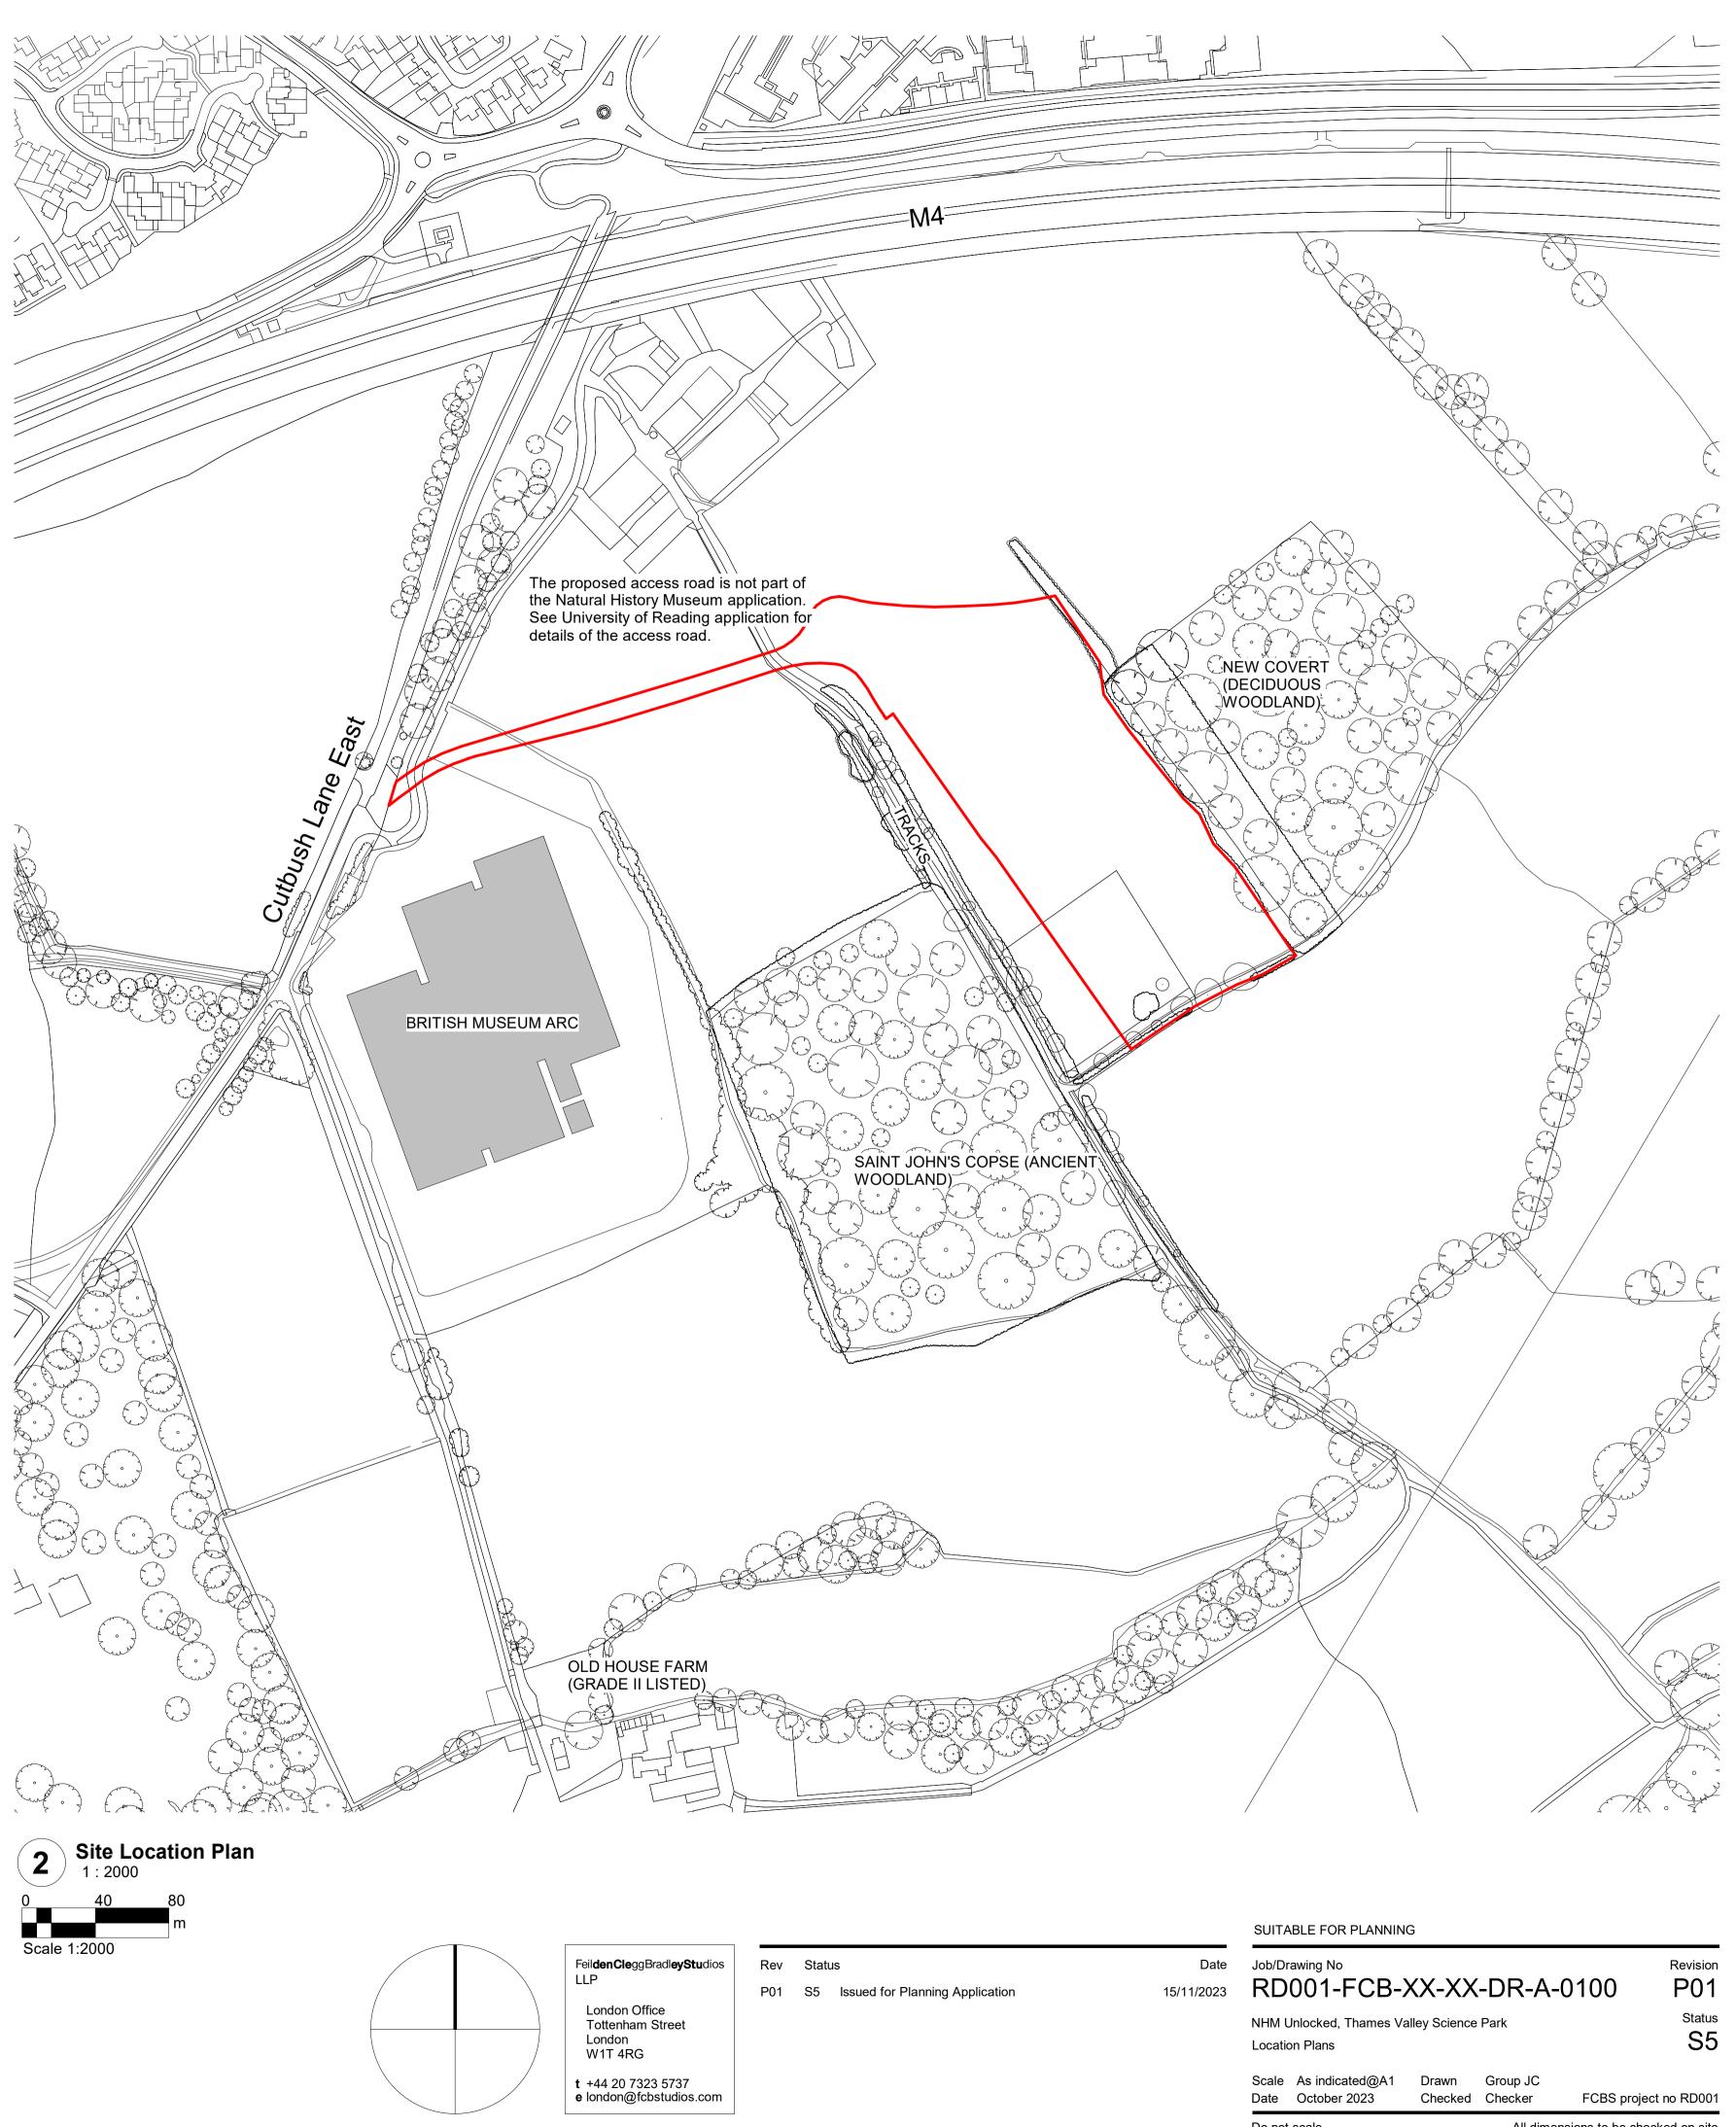

Note: OS Map information augmented with information received from University of Reading. OS Licence: 100007514