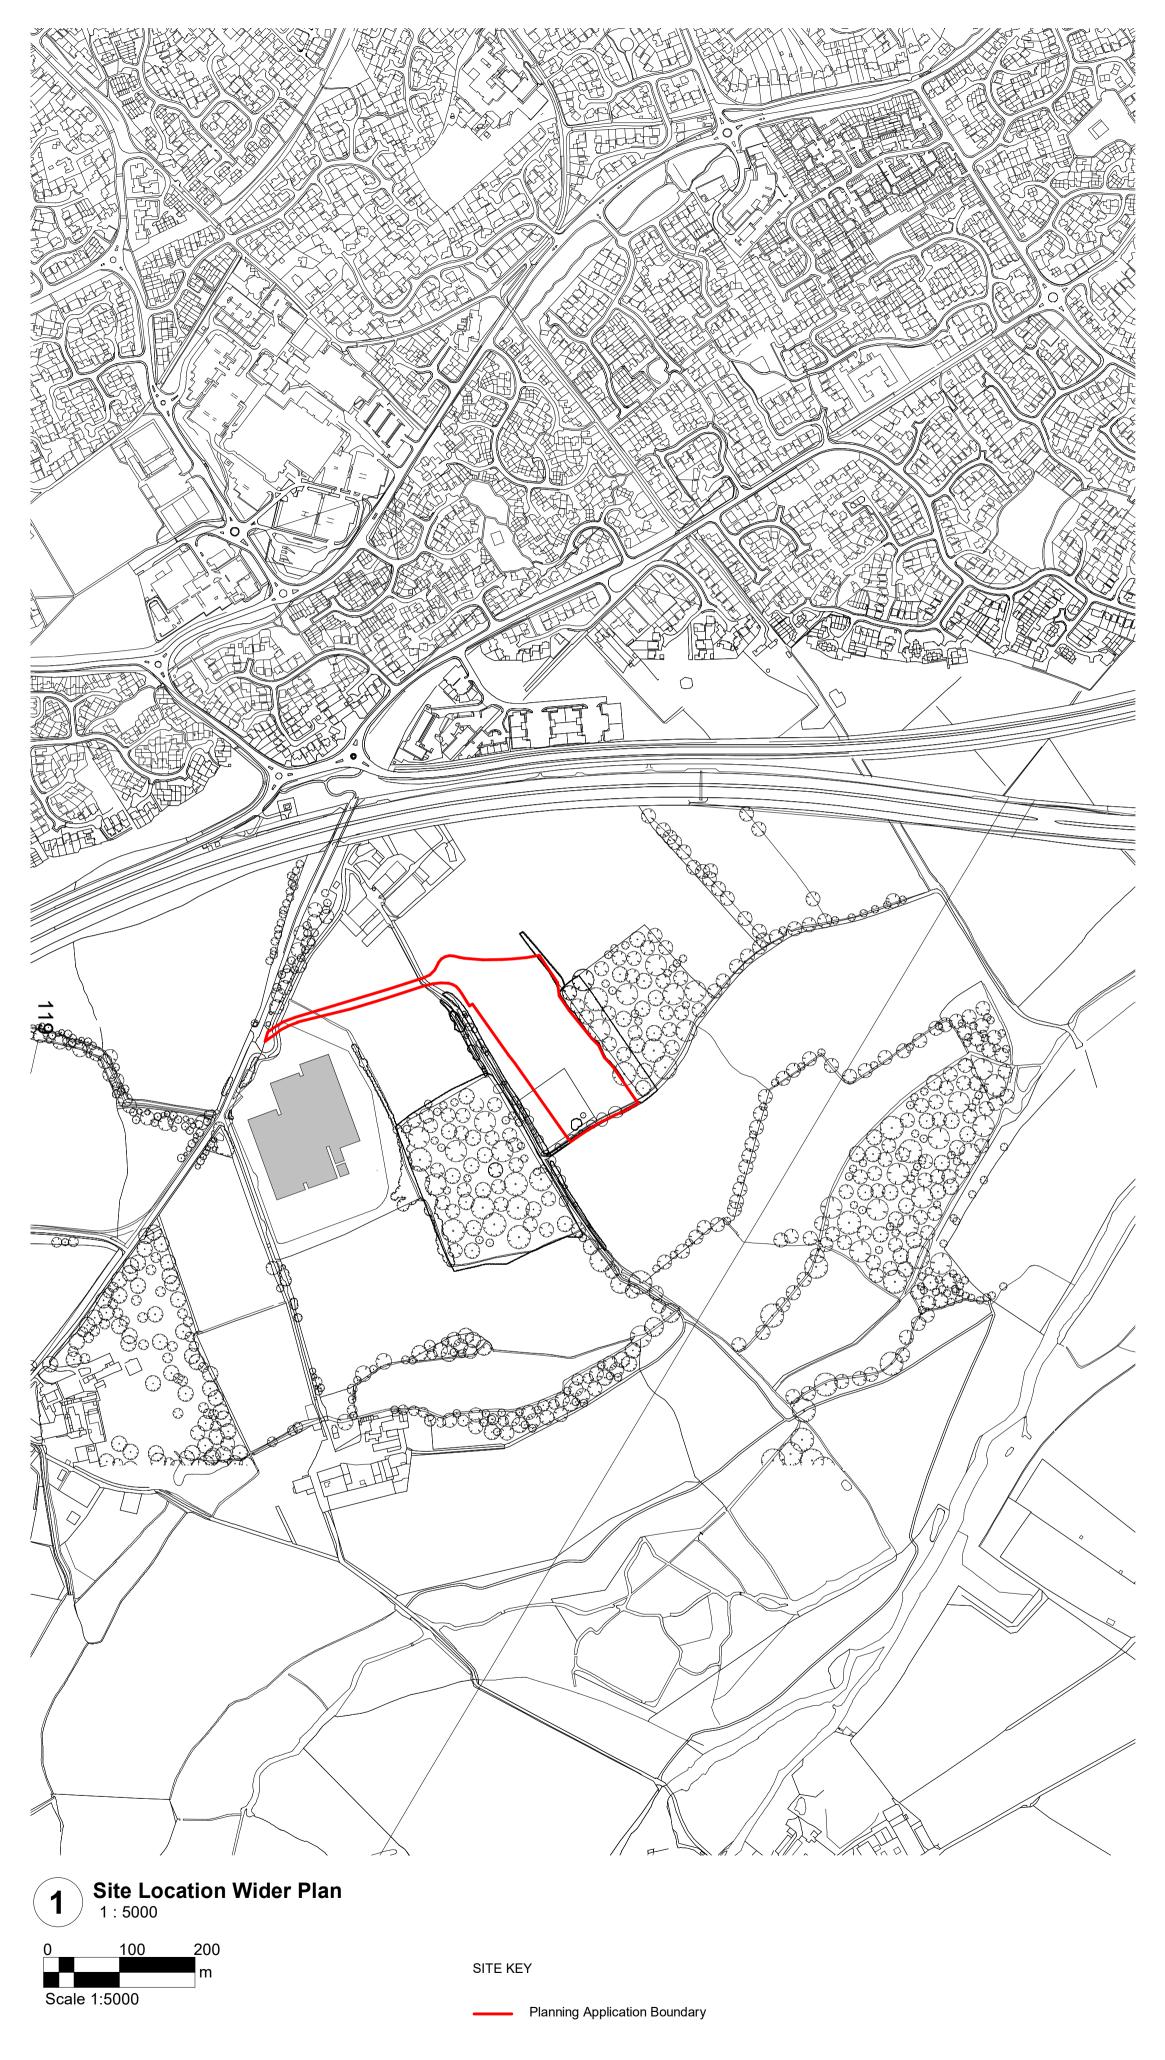

Note: OS Map information augmented with information received from University of Reading. OS Licence: 100007514